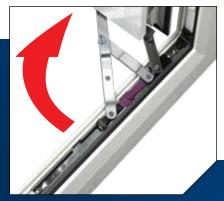

#### **STANDARD Easy-Clean Hinges**

The Easy-Clean hinges enable the sash to be opened at 90 degrees

By pressing down on the purple button, the sash is released and can slide along it's hinge runner

www.**window**wise.co.uk