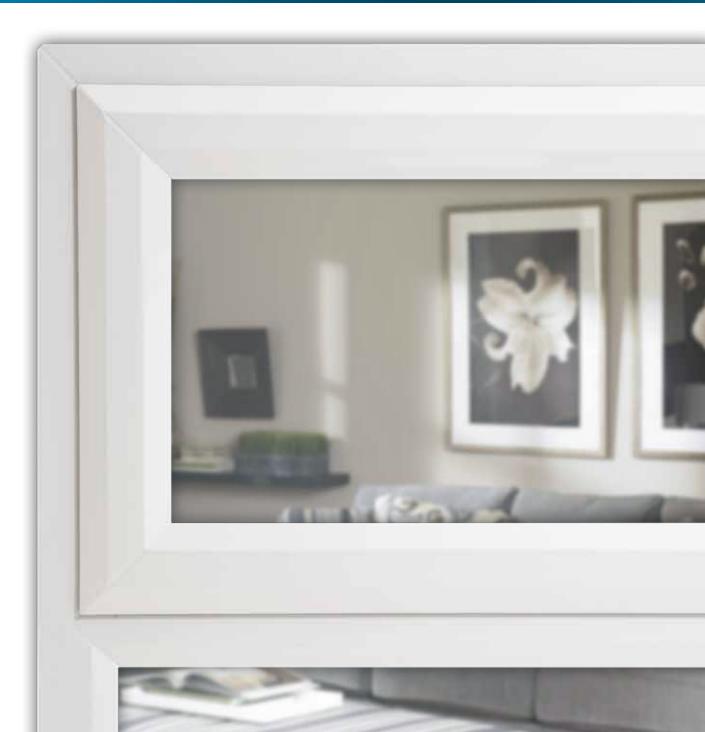

### slimSASH

The key-feature of the PlatinumNRG® SlimSASH casement window is the reduced sash width compared to standard 70mm windows.

This slimmer design allows for a greater glass area meaning more daylight coming in and a better view out.

# NEW slimSASH PROFILE Slimmer sash allows an extra 10mm of glass thereby increasing your view from the inside and the amount of light coming in from the outside. GLOSS FINISH

Polished finish reduces cleaning and maintenance and retains a cleaner look for longer, helping resist airborne pollutants and moulds