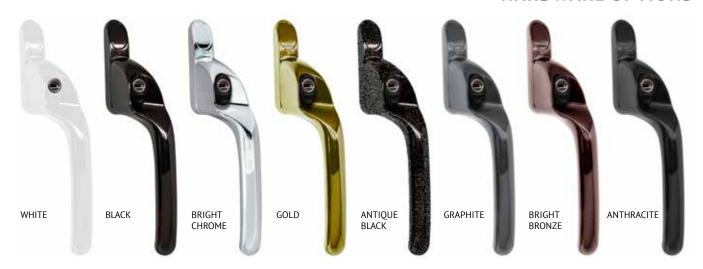

#### HARDWARE OPTIONS

A select range of hardware finishes are available to suit contemporary or traditional installations.

#### STANDARD FINISHES PlatinumNRG® Chamfered

Whitegrain

White

Oak

Oak on White

Rosewood

Rosewood on White

#### PlatinumNRG® Sculptured

Rosewood

Rosewood on White

Oak

Oak on White

Black

Interior

on White

Black

Whitegrain

#### **OPTIONAL FINISHES**

A wide range of woodgrain and coloured-foil options are available for either or both internal and external faces or even differing frames and sashes.