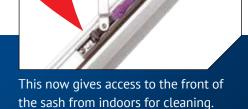

#### **STANDARD Easy-Clean Hinges**

The Easy-Clean hinges enable the sash to be opened at 90 degrees

By pressing down on the purple button, the sash is released and can slide along it's hinge runner

www.**window**wise.co.uk