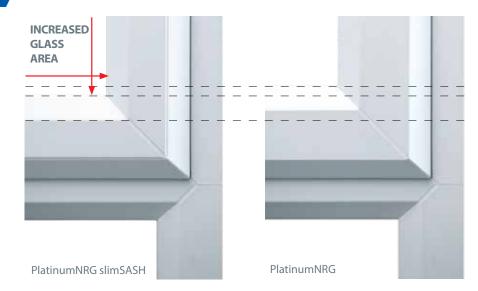

### slimSASH

The key-feature of the PlatinumNRG® SlimSASH casement window is the reduced sash width compared to standard 70mm windows.

This slimmer design allows for a greater glass area meaning more daylight coming in and a better view out.

# NEW slimSASH PROFILE Slimmer sash allows an extra 10mm of glass thereby increasing your view from the inside and the amount of light coming in from the outside. GLOSS FINISH

Polished finish reduces cleaning and maintenance and retains a cleaner look for longer, helping resist airborne pollutants and moulds