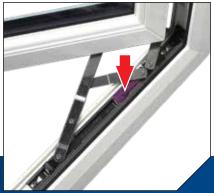

#### **STANDARD Easy-Clean Hinges**

The Easy-Clean hinges enable the sash to be opened at 90 degrees

By pressing down on the purple button, the sash is released and can slide along it's hinge runner

www.**window**wise.co.uk