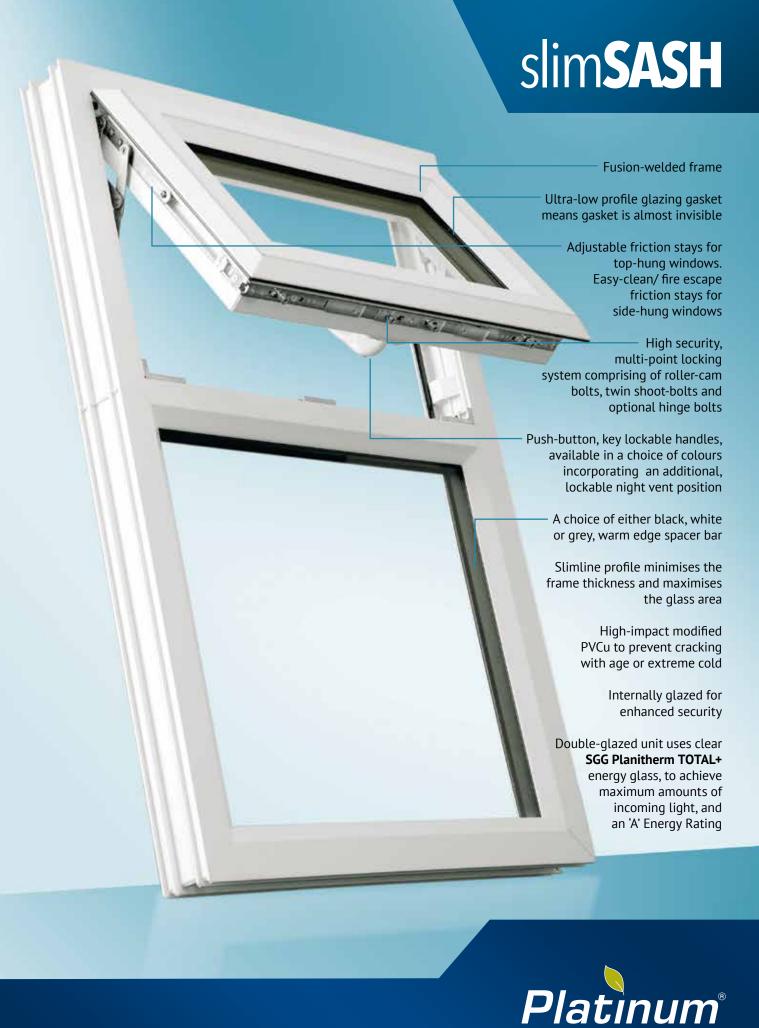

### slim**SASH** WINDOW

### slimSASH

### slimSASH

The key-feature of the PlatinumNRG® SlimSASH casement window is the reduced sash width compared to standard 70mm windows.

This slimmer design allows for a greater glass area meaning more daylight coming in and a better view out.