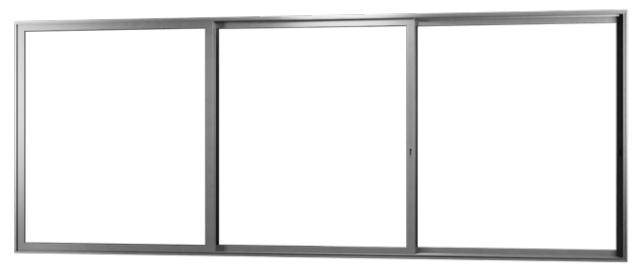

## **ALUMINIUM SLIDING PATIO DOORS**

www.windowwise.co.uk

Introduced to complete the Prestige door range and fill the need for a high performance patio – the Prestige Lift & Slide will enable you to offer a premium door that maximises views, perfectly complementing the existing Prestige Bi-fold when customers are choosing a panoramic door.

All delivered with the no-nonsense Part L compliance you'd expect from Window Wise Aluminium..

Slim interlock ONLY 52mm

Standard interlock ONLY 80mm

Patented seal arrangement

Dual or triple track OPTION

Cream RAL 9001

Pastel Turqoise **RAL 6034** 

Up to 31% slimmer than other UK doors with ultra-slim sightlines of 106mm frame and door leaf. Slim minimalist looks which aesthetically match the rest of the Sheerline range.