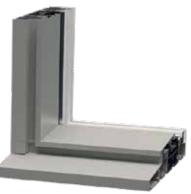

## **LIFT & SLIDE DOORS**

Stepped sash

Flat sash

All delivered with the no-nonsense Part L compliance you'd expect from Window Wise Aluminium..

Slim interlock ONLY 52mm

Standard interlock ONLY 80mm

Patented seal arrangement

Dual or triple track OPTION

## Interlock:

**80mm** as standard or **52mm** ultra slim option

Low threshold with ramp

Standard outer frame

Standard outer frame with clipon cill nose

ThermLOCK® technology

Double-glazed

Triple-glazed