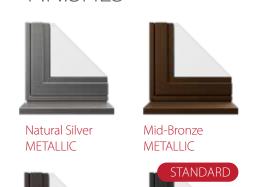

## **FINISHES**

Chocolate Brown Jet Black RAL 8017 RAL 9005

Black Anodised

Agate Grey **RAL 7038** 

Hipca White **RAL 9910** 

Squirrel Grey **RAL 7000** 

Pure White **RAL 9010** 

Anthracite Grey RAL7016