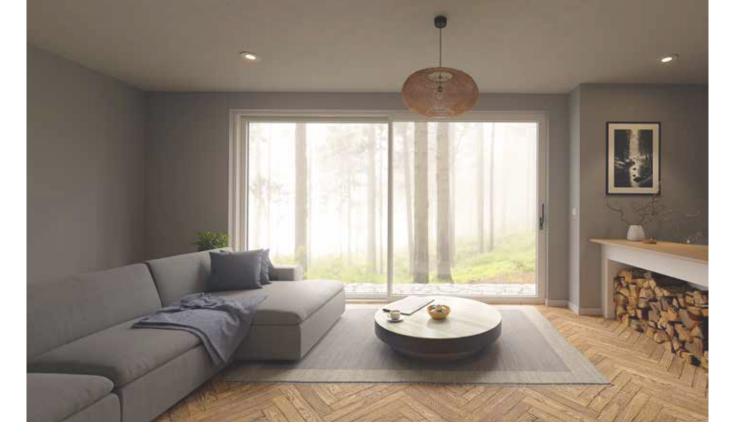

## **ALUMINIUM SLIDING PATIO DOORS**

www.windowwise.co.uk

Introduced to complete the Prestige door range and fill the need for a high performance patio – the Prestige Lift & Slide will enable you to offer a premium door that maximises views, perfectly complementing the existing Prestige Bi-fold when customers are choosing a panoramic door.

All delivered with the no-nonsense Part L compliance you'd expect from Window Wise Aluminium..

Slim interlock ONLY 52mm

Standard interlock ONLY 80mm

Patented seal arrangement

Dual or triple track OPTION