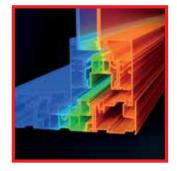

All delivered with the no-nonsense Part L compliance you'd expect from Window Wise Aluminium..

Slim interlock ONLY 52mm

Standard interlock ONLY 80mm

Patented seal arrangement

Dual or triple track OPTION

## Interlock:

**80mm** as standard or **52mm** ultra slim option

Low threshold with ramp

Standard outer frame

Standard outer frame with clipon cill nose

ThermLOCK® technology

Double-glazed

Triple-glazed