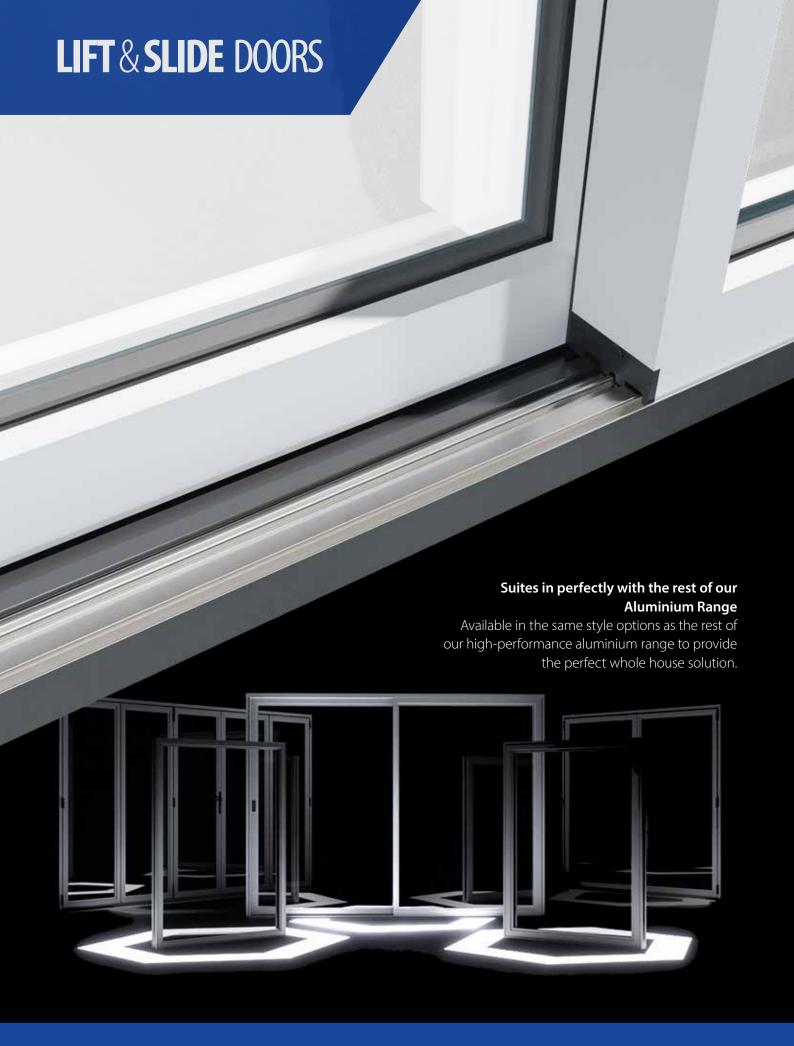

All delivered with the no-nonsense Part L compliance you'd expect from Window Wise Aluminium..

Slim interlock ONLY 52mm

Standard interlock ONLY 80mm

Patented seal arrangement

Dual or triple track OPTION

## Interlock:

**80mm** as standard or **52mm** ultra slim option

Low threshold with ramp

Standard outer frame

Standard outer frame with clipon cill nose

ThermLOCK® technology

Double-glazed

Triple-glazed