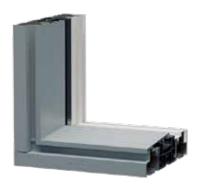

## **LIFT & SLIDE DOORS**

Stepped sash

Flat sash

All delivered with the no-nonsense Part L compliance you'd expect from Window Wise Aluminium..

Slim interlock ONLY 52mm

Standard interlock ONLY 80mm

Patented seal arrangement

Dual or triple track OPTION

## Interlock:

**80mm** as standard or **52mm** ultra slim option

Low threshold with ramp

Standard outer frame

Standard outer frame with clipon cill nose

ThermLOCK® technology

Double-glazed

Triple-glazed