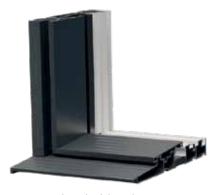

## **LIFT & SLIDE DOORS**

Stepped sash

Flat sash

All delivered with the no-nonsense Part L compliance you'd expect from Window Wise Aluminium..

Slim interlock ONLY 52mm

Standard interlock ONLY 80mm

Patented seal arrangement

Dual or triple track OPTION

## Interlock:

**80mm** as standard or **52mm** ultra slim option

Low threshold with ramp

Standard outer frame

Standard outer frame with clipon cill nose

ThermLOCK® technology

Double-glazed

Triple-glazed