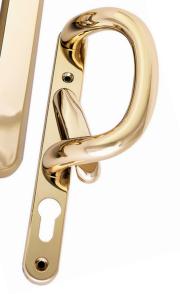

### tubular handle design suits contemporary and traditional properties alike

# WhiteBlackChromeGoldGraphiteBronzeSatinSilverAntique

Black