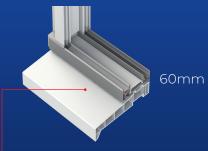

80mm incl. cill

FRAME AND CILL

ALUMINIUM LOW THRESHOLD

- CILL-MOUNTED THRESHOLD

PART M THRESHOLD WITH INTEGRATED RAMP

Squared leaf profile for a sharper contemporary appearance

> Outer frame depth of just 70mm for easy installation into most UK door reveals