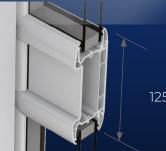

mooth, low-resistance movement using a self-levelling roller system

# WhiteBlackChromeGoldGraphiteBronzeSatinSilverAntique

Black

### PAS24

Offer superb peace of mind, with secure locking mechanisms available up to PAS 24 security standards.

### 100% LEAD-FREE PVCu

Completely free of poisonous lead stabilisers.



Available in eight powder coated, matt colours, with the option of choosing a different colour for the interior to help you find the look that is right for your property.







80mm incl. cill

FRAME AND CILL



ALUMINIUM LOW THRESHOLD



- CILL-MOUNTED THRESHOLD



PART M THRESHOLD WITH INTEGRATED RAMP



Squared leaf profile for a sharper contemporary appearance

> Outer frame depth of just 70mm for easy installation into most UK door reveals

### **OPTIONAL MIDRAIL**





125mm

# door configurations





2-leaf door style OX or XO

4-leaf door style OXXO



3-leaf door style XOO or OOX

flooding into your home.

consider a 3 or 4-pane patio door?

If you have a wider opening span, why not

The supreme strength of **PlatinumNRG®** multi-

chambered frames make them perfect for large openings – so conservatories, orangeries and

garden rooms can all benefit from increased light

If you know the approximate measurements of your aperture, you can see the configuration

3-leaf door style OXO (left or right)

options available to you using the table below. Alternatively, if you've already decided on a certain configuration, look across from the number of doors to find the approximate opening width required.

Please note: this table is for guidance only; each s