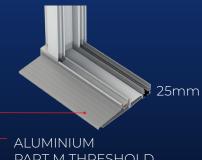

80mm incl. cill

FRAME AND CILL

ALUMINIUM LOW THRESHOLD

- CILL-MOUNTED THRESHOLD

PART M THRESHOLD WITH INTEGRATED RAMP

Squared leaf profile for a sharper contemporary appearance

> Outer frame depth of just 70mm for easy installation into most UK door reveals