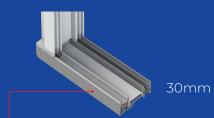

80mm incl. cill

FRAME AND CILL

ALUMINIUM LOW THRESHOLD

- CILL-MOUNTED THRESHOLD

PART M THRESHOLD WITH INTEGRATED RAMP

Squared leaf profile for a sharper contemporary appearance

> Outer frame depth of just 70mm for easy installation into most UK door reveals