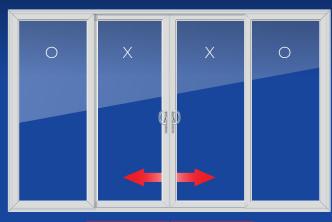

# door configurations

2-leaf door style OX or XO

4-leaf door style OXXO

3-leaf door style XOO or OOX

flooding into your home.

consider a 3 or 4-pane patio door?

If you have a wider opening span, why not

The supreme strength of **PlatinumNRG®** multi-

Arrows denote direction of opening door leaf.

'X' denotes the opening (sliding) door leaf whereas
'O' denotes the fixed door leaf.

PVCu substrate and foiled finishes

PVCu substrate ONLY