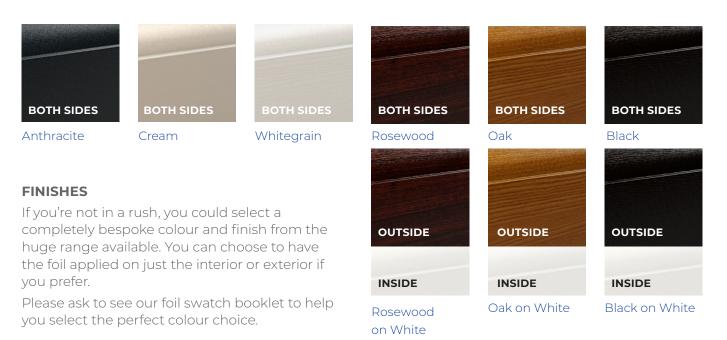

### 100% LEAD-FREE PVCu

Completely free of poisonous lead stabilisers.

Available in eight powder coated, matt colours, with the option of choosing a different colour for the interior to help you find the look that is right for your property.

Arrows denote direction of opening door leaf.

'X' denotes the opening (sliding) door leaf whereas
'O' denotes the fixed door leaf.

PVCu substrate and foiled finishes

PVCu substrate ONLY