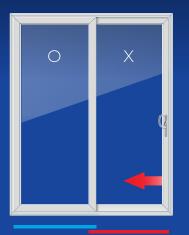

# door configurations

2-leaf door style OX or XO

4-leaf door style OXXO

3-leaf door style XOO or OOX

flooding into your home.

consider a 3 or 4-pane patio door?

If you have a wider opening span, why not

The supreme strength of **PlatinumNRG®** multi-

Arrows denote direction of opening door leaf.

'X' denotes the opening (sliding) door leaf whereas
'O' denotes the fixed door leaf.

PVCu substrate and foiled finishes

PVCu substrate ONLY