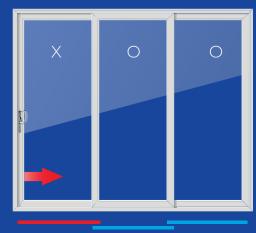

3-leaf door style OXO (left or right)

options available to you using the table below. Alternatively, if you've already decided on a certain configuration, look across from the number of doors to find the approximate opening width required.

Arrows denote direction of opening door leaf.

'X' denotes the opening (sliding) door leaf whereas
'O' denotes the fixed door leaf.

PVCu substrate and foiled finishes

PVCu substrate ONLY